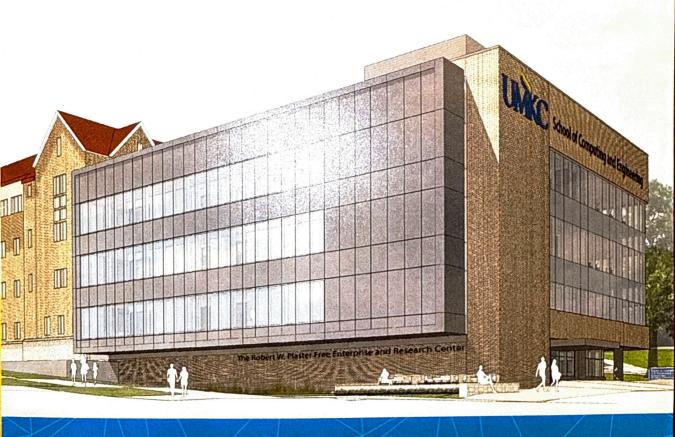

# SCHOOL OF COMPUTING AND ENGINEERING

ROBERT W. PLASTER
FREE ENTERPRISE AND
RESEARCH CENTER

## ABOUT THE CENTER

Set to be located in the heart of the UMKC Volker campus, the Robert W. Plaster Free Enterprise and Research Center will change the future for our students, faculty, staff and the Kansas City community. The new 57,800-square-foot addition to the School of Computing and Engineering will also play a key role in maintaining our ability to compete in a high-tech, 21st century global economy.