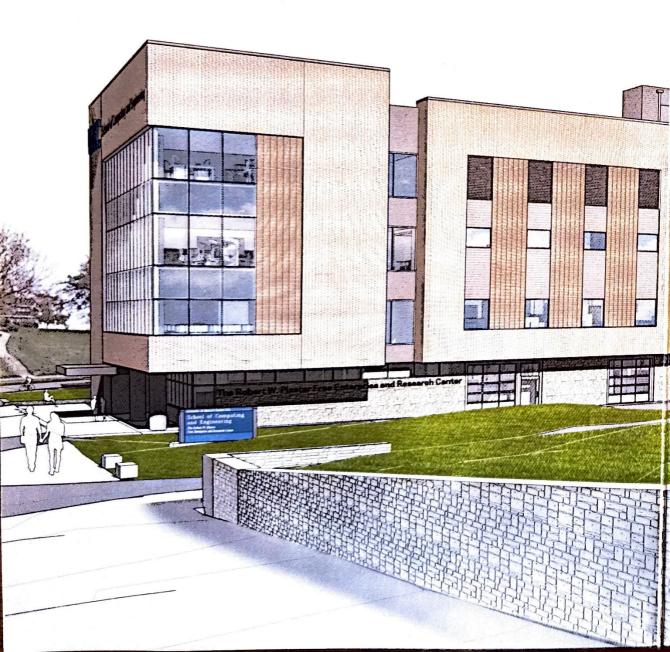

# SCHOOL OF COMPUTING AND ENGINEERING

ROBERT W. PLASTER
FREE ENTERPRISE AND
RESEARCH CENTER

## ABOUT THE CENTER

Set to be located in the heart of the UMKC Volker campus, the Robert W. Plaster Free Enterprise and Research Center will change the future for our students, faculty, staff and the Kansas City community. The new 57,800-square-foot addition to the School of Computing and Engineering will also play a key role in maintaining our ability to compete in a high-tech, 21st century global economy.