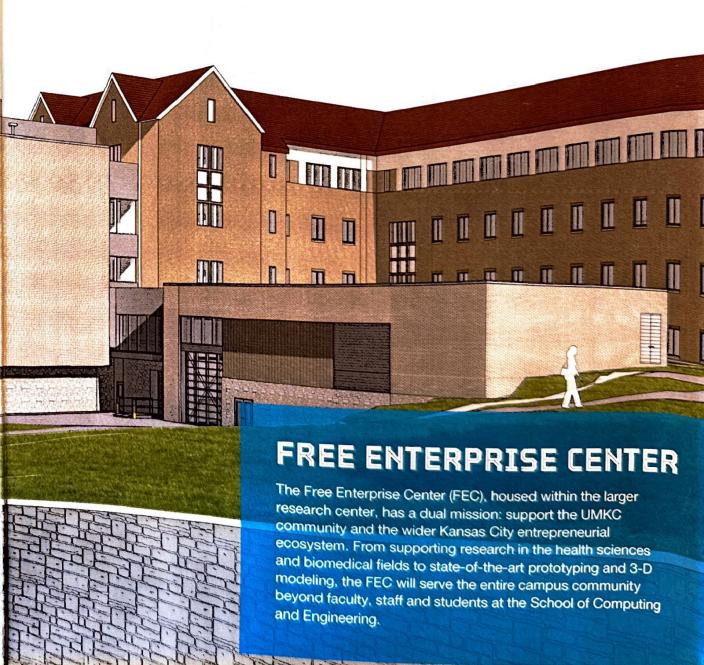

### FEATURES:

- \$3 million worth of new virtual reality and augmented reality equipment
- Industrial and research-grade 3-D printing equipment
- "Big Data" analytics lab
- Renewable energy lab
- Fabrication space for student competition teams
- Nanotechnology clean room
- High bay structural engineering lab
- Home to the Free Enterprise Center (FEC)